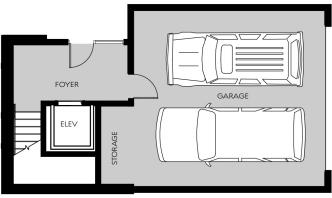

## **HOME #12 - BUILDING B2**

3 BEDROOM + DEN | 3.5 BATH INDOOR LIVING 3,347 SF **OUTDOOR LIVING 485 SF** 

STAIR TO

ENTRY

**GROUND FLOOR - ENTRY** 

**UPPER LEVEL - MAIN LIVING AREA** 

WALK-IN

CLOSET