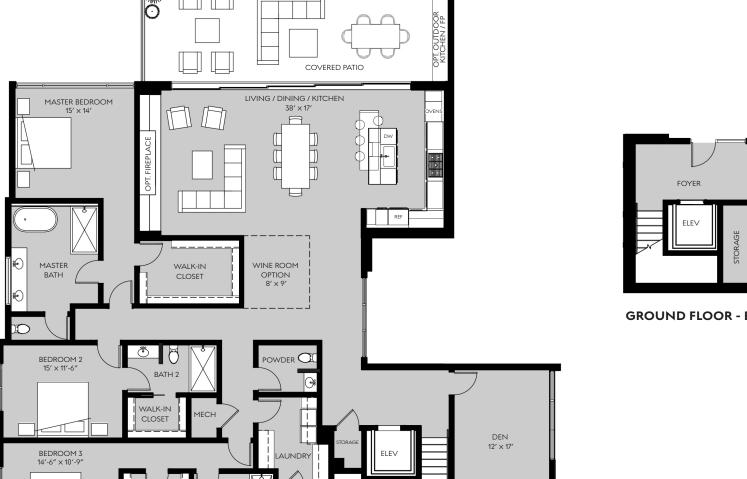

## **HOME #12 - BUILDING B2**

3 BEDROOM + DEN | 3.5 BATH INDOOR LIVING 3,347 SF **OUTDOOR LIVING 485 SF** 

STAIR TO

ENTRY

**GROUND FLOOR - ENTRY** 

**UPPER LEVEL - MAIN LIVING AREA** 

WALK-IN

CLOSET

BATH 3

MECH

The developer reserves the right to make any modifications and changes as deemed necessary. Dimensions, sizes, specifications, furnishings, layouts, and materials are approximate only and subject to change without notice. Window sizes, layouts, configurations and ceiling heights may vary from home to home. Errors & omissions excepted. Additional disclosures available at http://www.ascentatthephoenician.com.