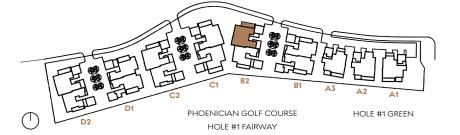

## **ASCENT GOLF VILLAS**

## **HOME #12 - BUILDING B2**

3 BEDROOM + DEN | 3.5 BATH INDOOR LIVING 3,347 SF **OUTDOOR LIVING 485 SF** 

STAIR TO

ENTRY

**GROUND FLOOR - ENTRY** 

**UPPER LEVEL - MAIN LIVING AREA** 

WALK-IN

CLOSET