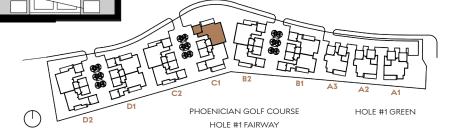

## **ASCENT GOLF VILLAS**

## **HOME #15 - BUILDING C1**

3 BEDROOM | 3.5 BATH INDOOR LIVING 3,249 SF OUTDOOR LIVING 927 SF

STAIR TO UPPER PATIO

GARAGE

LAUNDRY

STORAGE

The developer reserves the right to make any modifications and changes as deemed necessary. Dimensions, sizes, specifications, furnishings, layouts, and materials are approximate only and subject to change without notice. Window sizes, layouts, configurations and ceiling heights may vary from home to home. Errors & omissions excepted. Additional disclosures available at http://www.ascentatthephoenician.com.