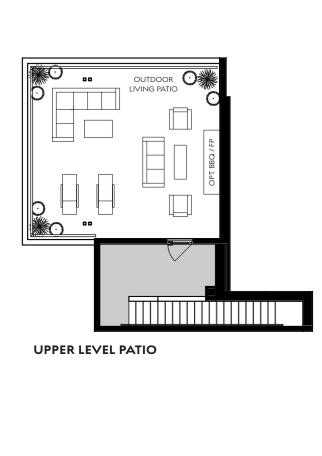

## **HOME #15 - BUILDING C1**

3 BEDROOM | 3.5 BATH INDOOR LIVING 3,249 SF OUTDOOR LIVING 927 SF

STAIR TO UPPER PATIO

GARAGE

LAUNDRY

STORAGE

The developer reserves the right to make any modifications and changes as deemed necessary. Dimensions, sizes, specifications, furnishings, layouts, and materials are approximate only and subject to change without notice. Window sizes, layouts, configurations and ceiling heights may vary from home to home. Errors & omissions excepted. Additional disclosures available at http://www.ascentatthephoenician.com.