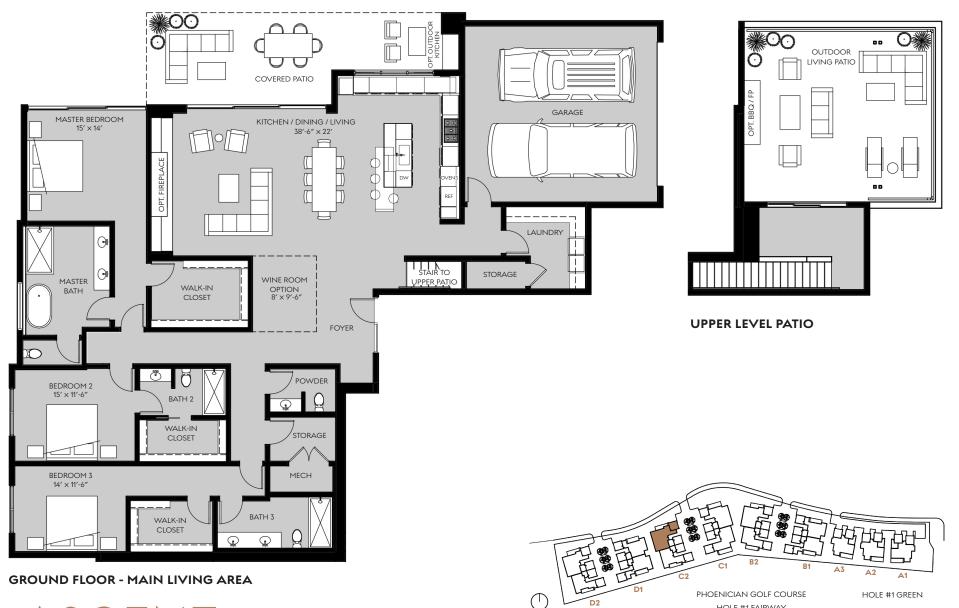

## **ASCENT GOLF VILLAS** HOME #19 - BUILDING C2 3 BEDROOM | 3.5 BATH INDOOR LIVING 3,094 SF OUTDOOR LIVING 953 SF

EXPANDED OUTDOOR LIVING AREA

AT THE PHOENICIAN

The developer reserves the right to make any modifications and changes as deemed necessary. Dimensions, sizes, specifications, furnishings, layouts, and materials are approximate only and subject to change without notice. Window sizes, layouts, configurations and ceiling heights may vary from home to home. Errors & omissions excepted. Additional disclosures available at http://www.ascentatthephoenician.com.