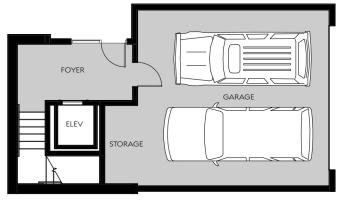

## ASCENT GOLF VILLAS HOME #20 - BUILDING C2 3 BEDROOM + DEN | 3.5 BATH INDOOR LIVING 3,307 SF

OUTDOOR LIVING 395 SF

**GROUND FLOOR - ENTRY** 

 D1
 PHOENICIAN GOLF COURSE
 HOLE #1 GREEN

 D2
 HOLE #1 FAIRWAY