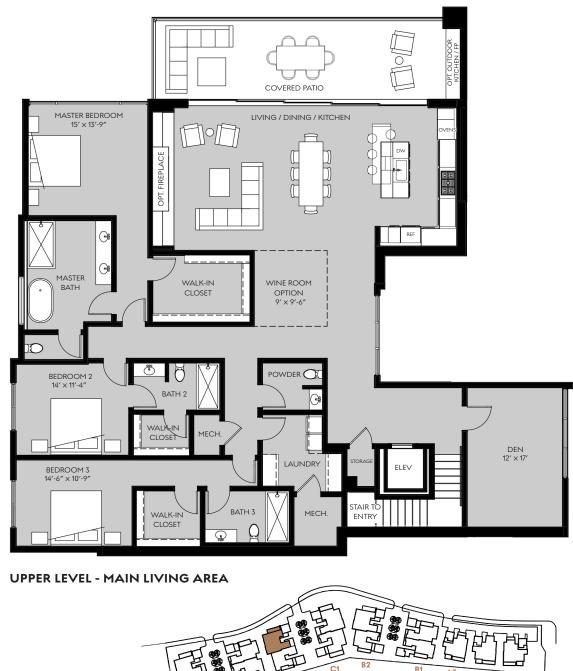

## ASCENT GOLF VILLAS HOME #20 - BUILDING C2 3 BEDROOM + DEN | 3.5 BATH INDOOR LIVING 3,307 SF

OUTDOOR LIVING 395 SF

**GROUND FLOOR - ENTRY** 

 D1
 PHOENICIAN GOLF COURSE
 HOLE #1 GREEN

 D2
 HOLE #1 FAIRWAY