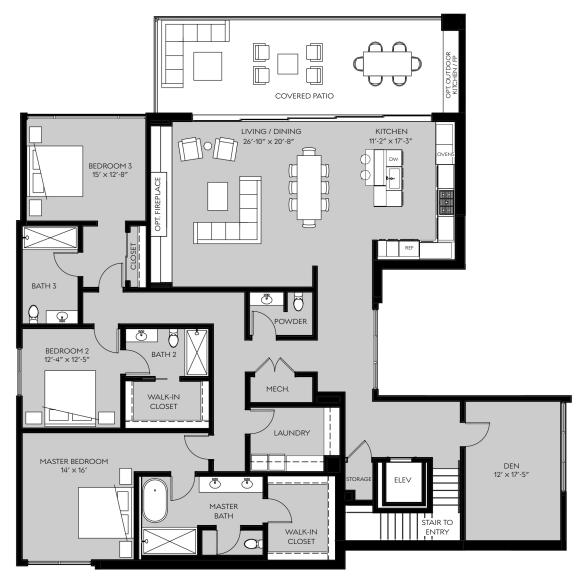

## **HOME #28 - BUILDING D2**

3 BEDROOM + DEN | 3.5 BATH INDOOR LIVING 3,302 SF OUTDOOR LIVING 459 SF

**GROUND FLOOR - ENTRY** 

**UPPER LEVEL - MAIN LIVING AREA** 

The developer reserves the right to make any modifications and changes as deemed necessary. Dimensions, sizes, specifications, furnishings, layouts, and materials are approximate only and subject to change without notice. Window sizes, layouts, configurations and ceiling heights may vary from home to home. Errors & omissions excepted. Additional disclosures available at http://www.ascentatthephoenician.com.