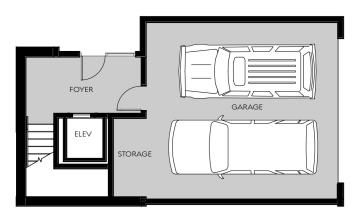

## **HOME #28 - BUILDING D2**

3 BEDROOM + DEN | 3.5 BATH INDOOR LIVING 3,302 SF OUTDOOR LIVING 459 SF

**GROUND FLOOR - ENTRY** 

**UPPER LEVEL - MAIN LIVING AREA** 

The developer reserves the right to make any modifications and changes as deemed necessary. Dimensions, sizes, specifications, furnishings, layouts, and materials are approximate only and subject to change without notice. Window sizes, layouts, configurations and ceiling heights may vary from home to home. Errors & omissions excepted. Additional disclosures available at http://www.ascentatthephoenician.com.