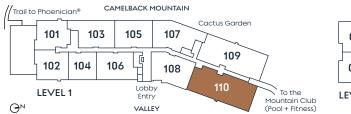

## RESIDENCE 110 3 BEDROOM + BONUS | 3.5 BATH | INDOOR 3,856 SF | OUTDOOR 906 SF

AT THE PHOENICIAN®

ASCENT |

MOUNTAINSIDE RESIDENCES

The developer reserves the right to make any modifications and changes as deemed necessary. Dimensions, sizes, specifications, furnishings, layouts, and materials are approximate only and subject to change without notice. Window sizes, layouts, configurations and ceiling heights may vary from home to home. Errors & omissions excepted. Measurements are based on total unit square footage, including associated wall thicknesses, voids, and chases. Where walls are shared with other units, measurements are based on 50% of the shared wall thickness.