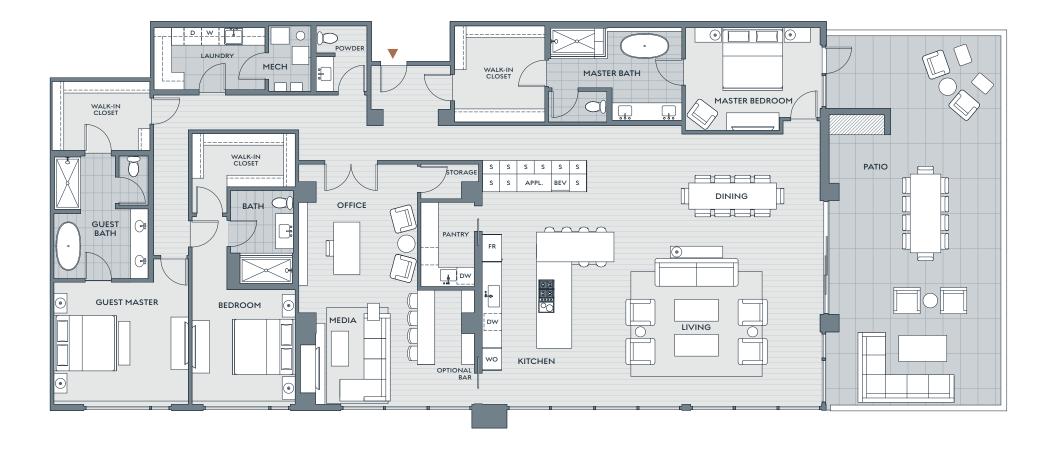

## RESIDENCE 110 3 BEDROOM + BONUS | 3.5 BATH | INDOOR 3,856 SF | OUTDOOR 906 SF

AT THE PHOENICIAN®

ASCENT |

MOUNTAINSIDE RESIDENCES

The developer reserves the right to make any modifications and changes as deemed necessary. Dimensions, sizes, specifications, furnishings, layouts, and materials are approximate only and subject to change without notice. Window sizes, layouts, configurations and ceiling heights may vary from home to home. Errors & omissions excepted. Measurements are based on total unit square footage, including associated wall thicknesses, voids, and chases. Where walls are shared with other units, measurements are based on 50% of the shared wall thickness.