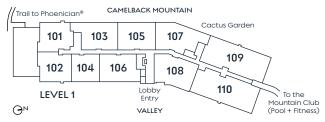

3 BEDROOM + BONUS | 3.5 BATH | INDOOR 3,996 SF | OUTDOOR 492 SF

The developer reserves the right to make any modifications and changes as deemed necessary. Dimensions, sizes, specifications, furnishings, layouts, and materials are approximate only and subject to change without notice. Window sizes, layouts, configurations and ceiling heights may vary from home to home. Errors & omissions excepted. Measurements are based on total unit square footage, including associated wall thicknesses, voids, and chases. Where walls are shared with other units, measurements are based on 50% of the shared wall thickness.