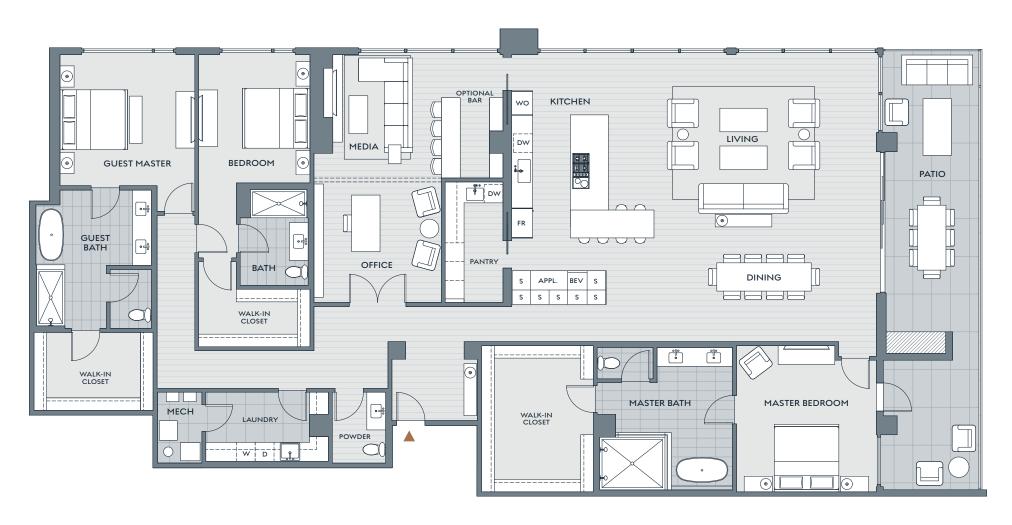

3 BEDROOM + BONUS | 3.5 BATH | INDOOR 3,996 SF | OUTDOOR 492 SF

The developer reserves the right to make any modifications and changes as deemed necessary. Dimensions, sizes, specifications, furnishings, layouts, and materials are approximate only and subject to change without notice. Window sizes, layouts, configurations and ceiling heights may vary from home to home. Errors & omissions excepted. Measurements are based on total unit square footage, including associated wall thicknesses, voids, and chases. Where walls are shared with other units, measurements are based on 50% of the shared wall thickness.