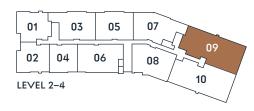

3 BEDROOM + BONUS | 3.5 BATH | INDOOR 3,996 SF | OUTDOOR 492 SF

The developer reserves the right to make any modifications and changes as deemed necessary. Dimensions, sizes, specifications, furnishings, layouts, and materials are approximate only and subject to change without notice. Window sizes, layouts, configurations and ceiling heights may vary from home to home. Errors & omissions excepted. Measurements are based on total unit square footage, including associated wall thicknesses, voids, and chases. Where walls are shared with other units, measurements are based on 50% of the shared wall thickness.