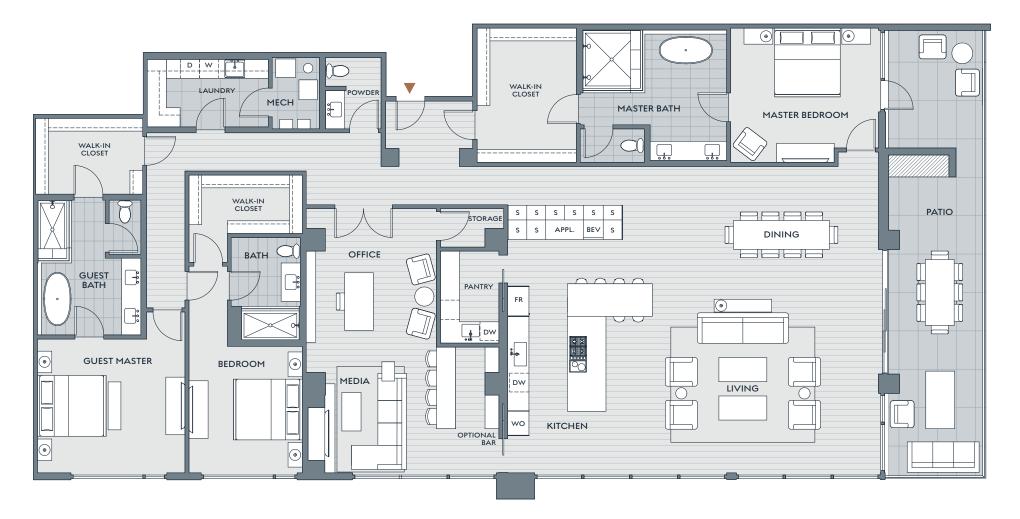

3 BEDROOM + BONUS | 3.5 BATH | INDOOR 3,985 SF | OUTDOOR 484 SF

The developer reserves the right to make any modifications and changes as deemed necessary. Dimensions, sizes, specifications, furnishings, layouts, and materials are approximate only and subject to change without notice. Window sizes, layouts, configurations and ceiling heights may vary from home to home. Errors & omissions excepted. Measurements are based on total unit square footage, including associated wall thicknesses, voids, and chases. Where walls are shared with other units, measurements are based on 50% of the shared wall thickness.