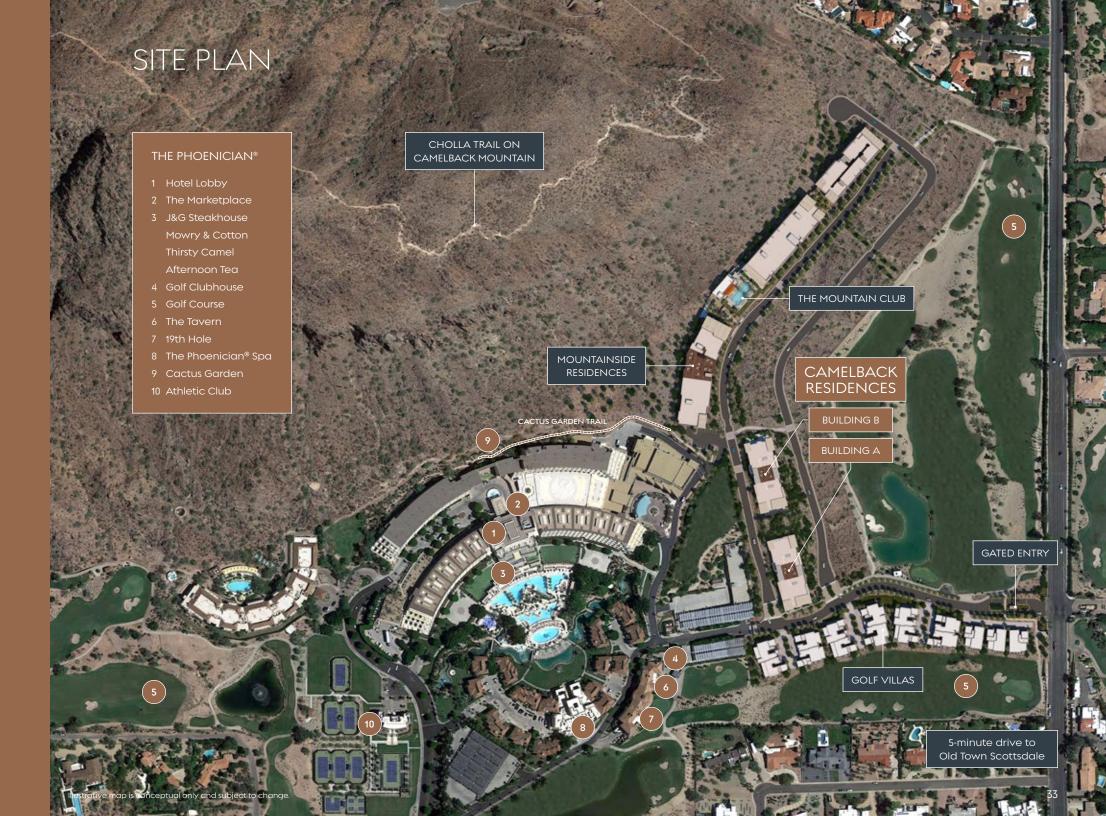

oor desert experience.









Each Camelback Residence building offers an intimate rooftop terrace featuring soft seating, fire tables, multiple gathering spaces, and an activity lawn. Residents and guests will enjoy dramatic sunrises and sunsets overlooking the scenic valley, the Phoenician® Golf Course, and stunning Camelback Mountain.



## THE MOUNTAIN CLUB AT ASCENT

The Mountain Club offers residents a place to rejuvenate, relax, and connect.

Your Camelback Residence is moments away from the Mountain Club's pool, fitness center, and demonstration kitchen. Meet neighbors for a coffee before your hike, lounge at the pool, work out in the state-of-the-art exercise room, enjoy cooking classes, or soak in the hot tub as you plan your next extraordinary mountain adventure.

















# LIVE THE ULTIMATE DESERT LIFESTYLE

ascentatthephoenician.com 480.534.4086 info@ascentatthephoenician.com

#### ascentatthephoenician.com

480.534.4086 info@ascentatthephoenician.com





equal housing opportunity.