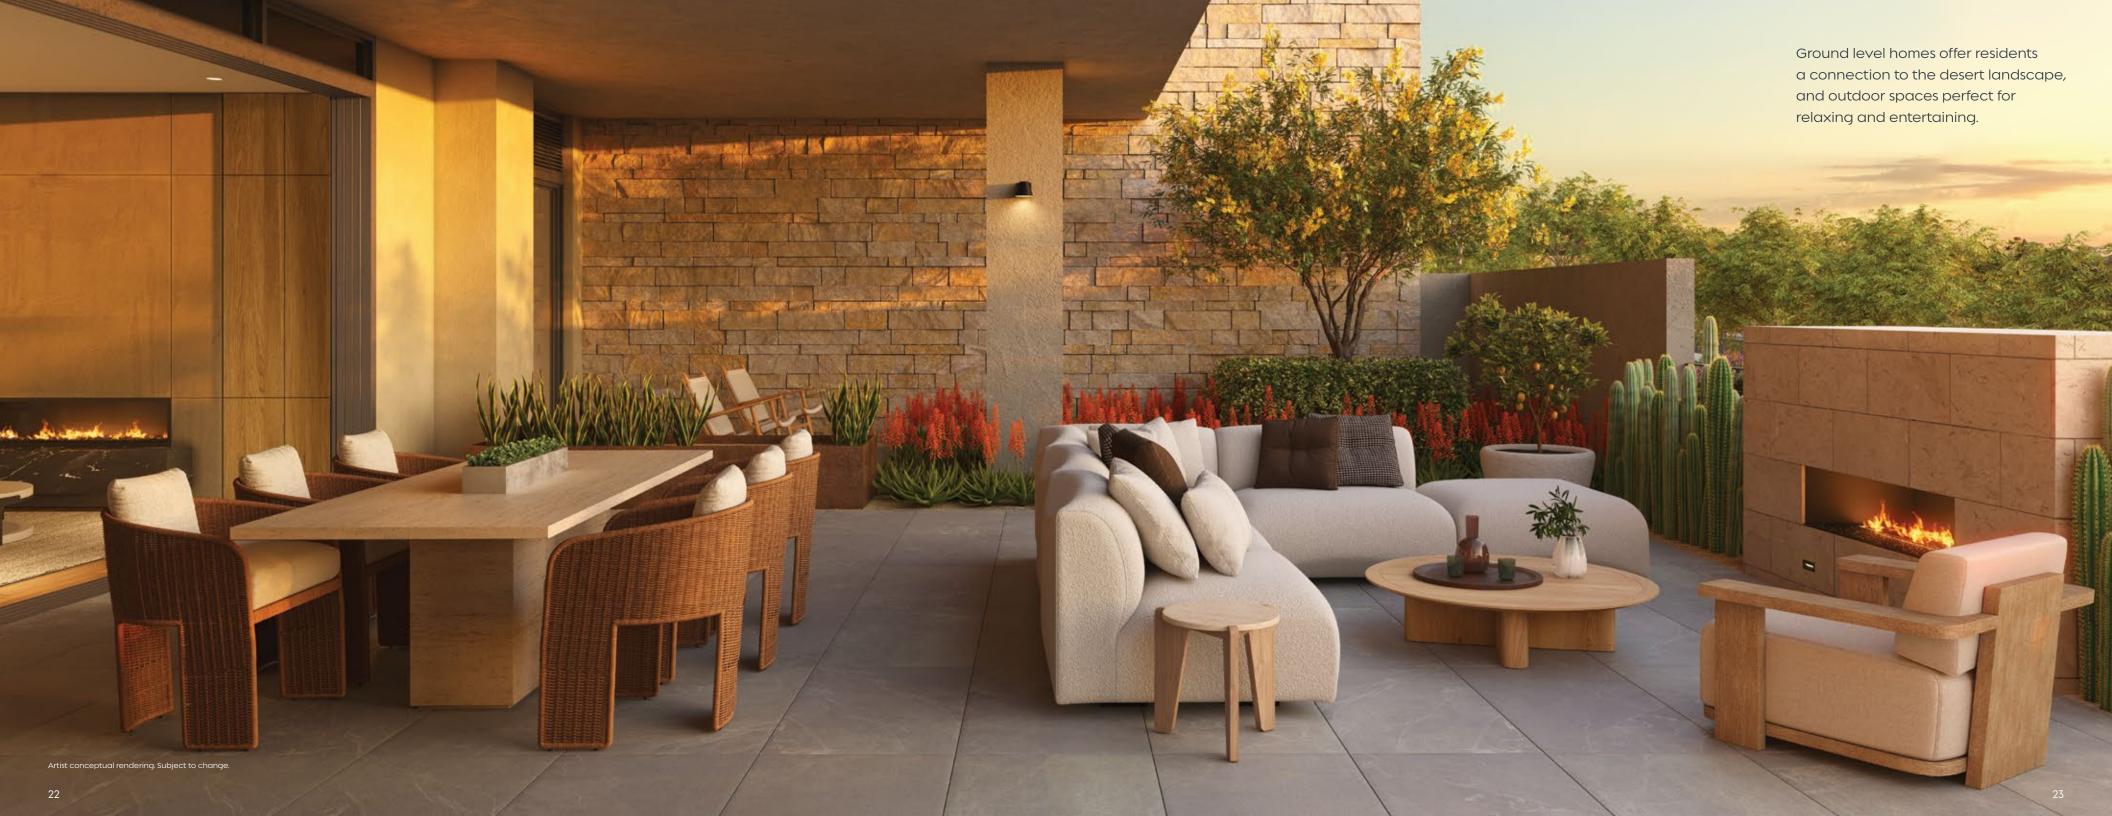

#### EXPANSIVE OUTDOOR LIVING

Ground level garden homes offer up to 2,000 square feet of private, outdoor living space, and feature desert landscape, signature canopy trees, dining and lounging areas, and gas fireplaces to create a holistic outdoor desert experience.