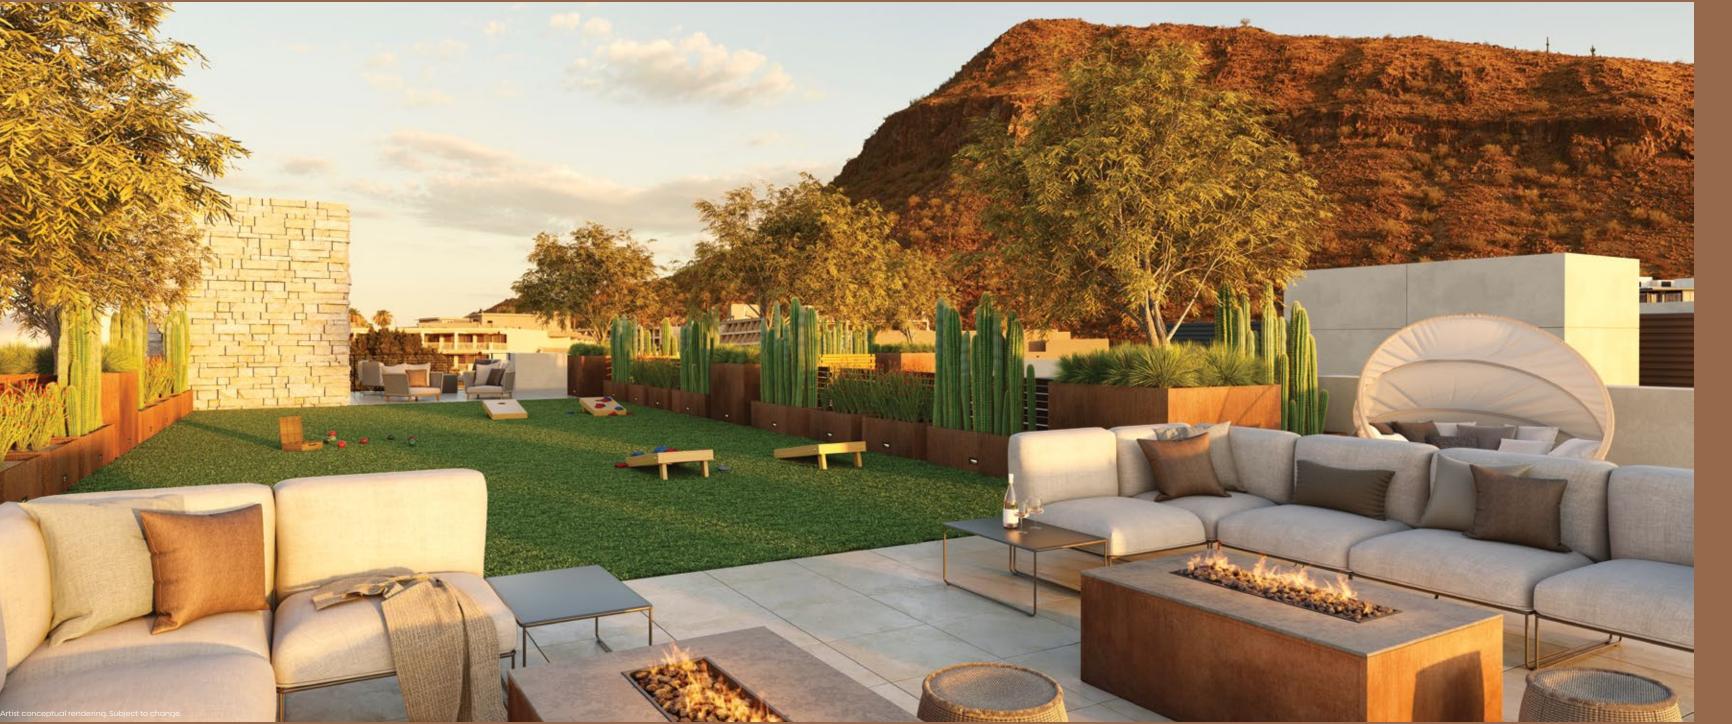

Each Camelback Residence building offers an intimate rooftop terrace featuring soft seating, fire tables, multiple gathering spaces, and an activity lawn. Residents and guests will enjoy dramatic sunrises and sunsets overlooking the scenic valley, the Phoenician® Golf Course, and stunning Camelback Mountain.