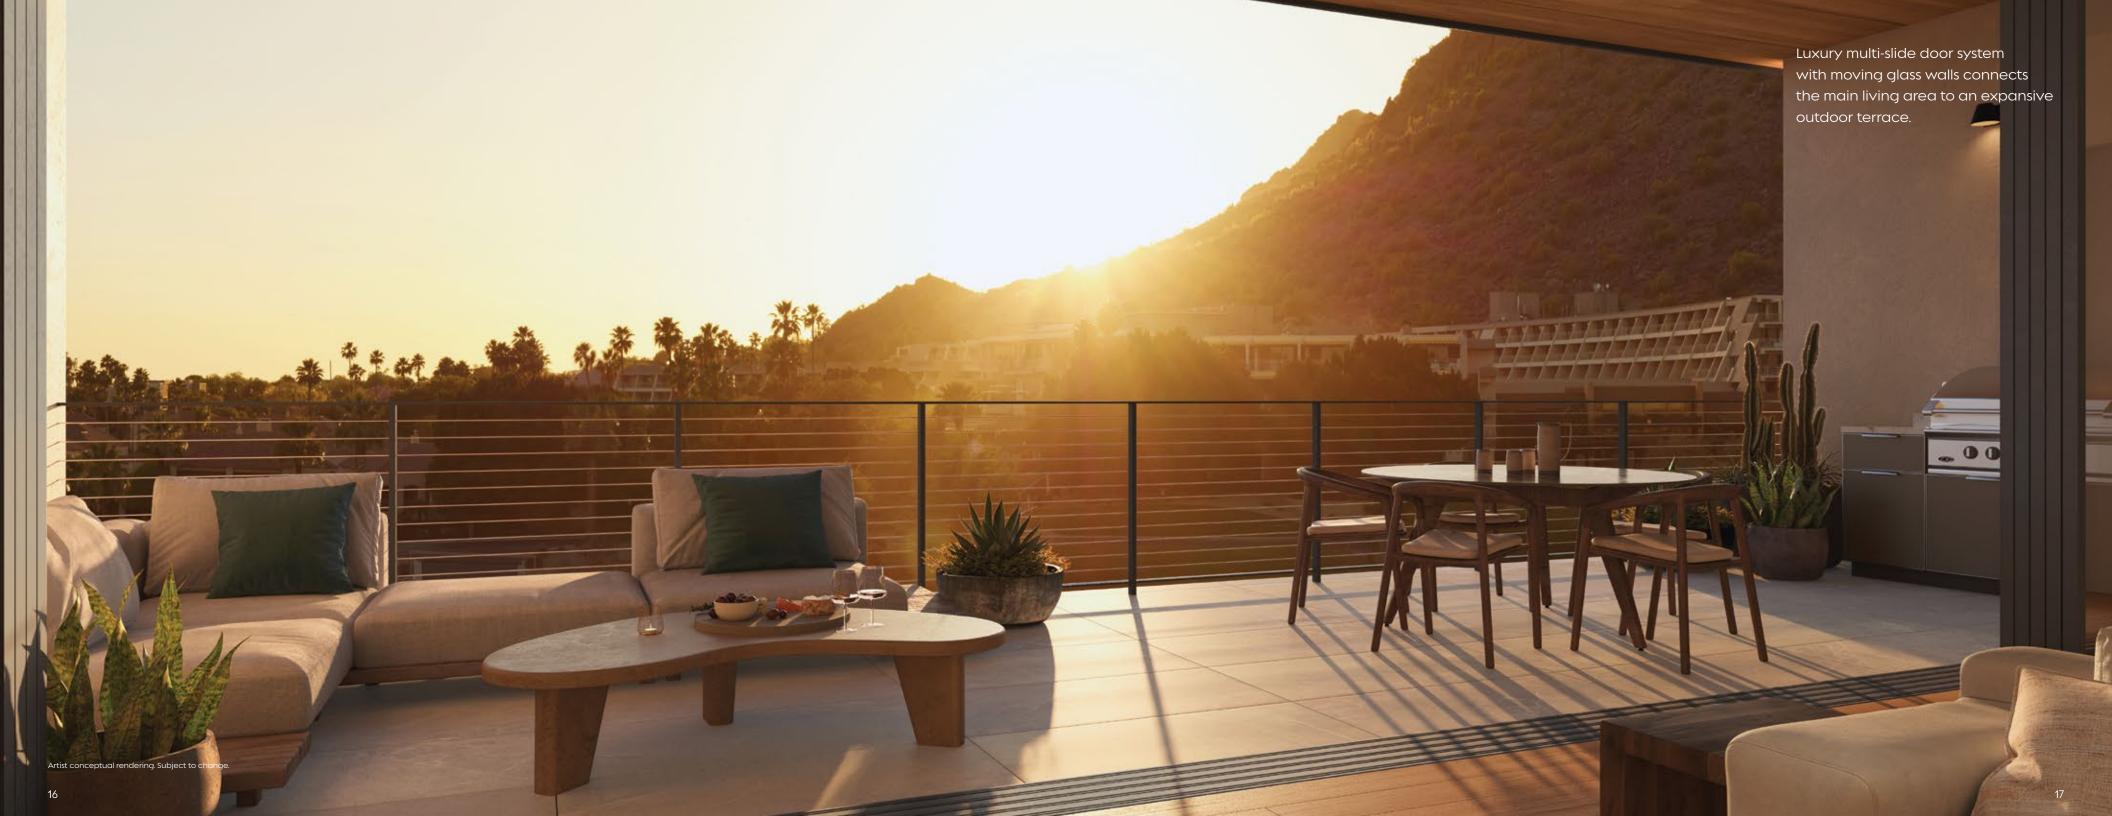

### ELEVATED LIVING

Thoughtful architecture enables residents to enjoy effortless outdoor living in the sun, under the stars, and in all seasons.

#### EXPANSIVE OUTDOOR LIVING

Ground level garden homes offer up to 2,000 square feet of private, outdoor living space, and feature desert landscape, signature canopy trees, dining and lounging areas, and gas fireplaces to create a holistic outdoor desert experience.

Each Camelback Residence building offers an intimate rooftop terrace featuring soft seating, fire tables, multiple gathering spaces, and an activity lawn. Residents and guests will enjoy dramatic sunrises and sunsets overlooking the scenic valley, the Phoenician® Golf Course, and stunning Camelback Mountain.