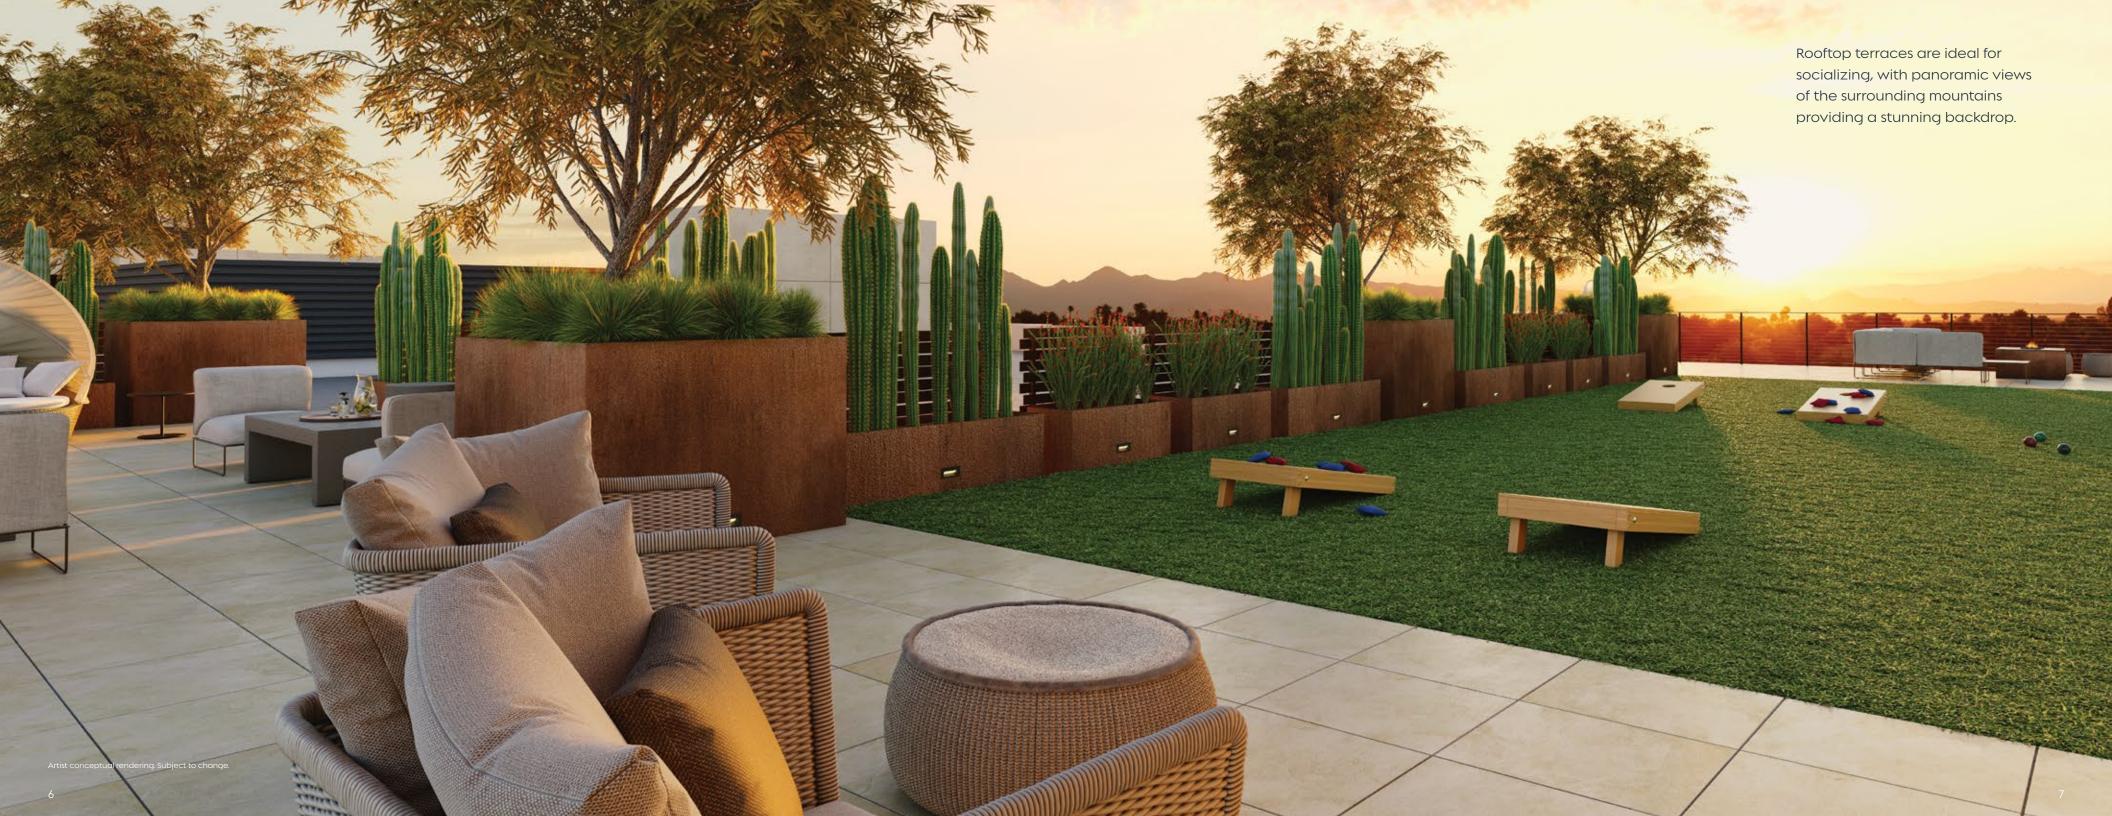

Each Camelback Residence building offers an intimate rooftop terrace featuring soft seating, fire tables, multiple gathering spaces, and an activity lawn. Residents and guests will enjoy dramatic sunrises and sunsets overlooking the scenic valley, the Phoenician® Golf Course, and stunning Camelback Mountain.

## THE MOUNTAIN CLUB AT ASCENT

The Mountain Club offers residents a place to rejuvenate, relax, and connect.

Your Camelback Residence is moments away from the Mountain Club's pool, fitness center, and demonstration kitchen. Meet neighbors for a coffee before your hike, lounge at the pool, work out in the state-of-the-art exercise room, enjoy cooking classes, or soak in the hot tub as you plan your next extraordinary mountain adventure.