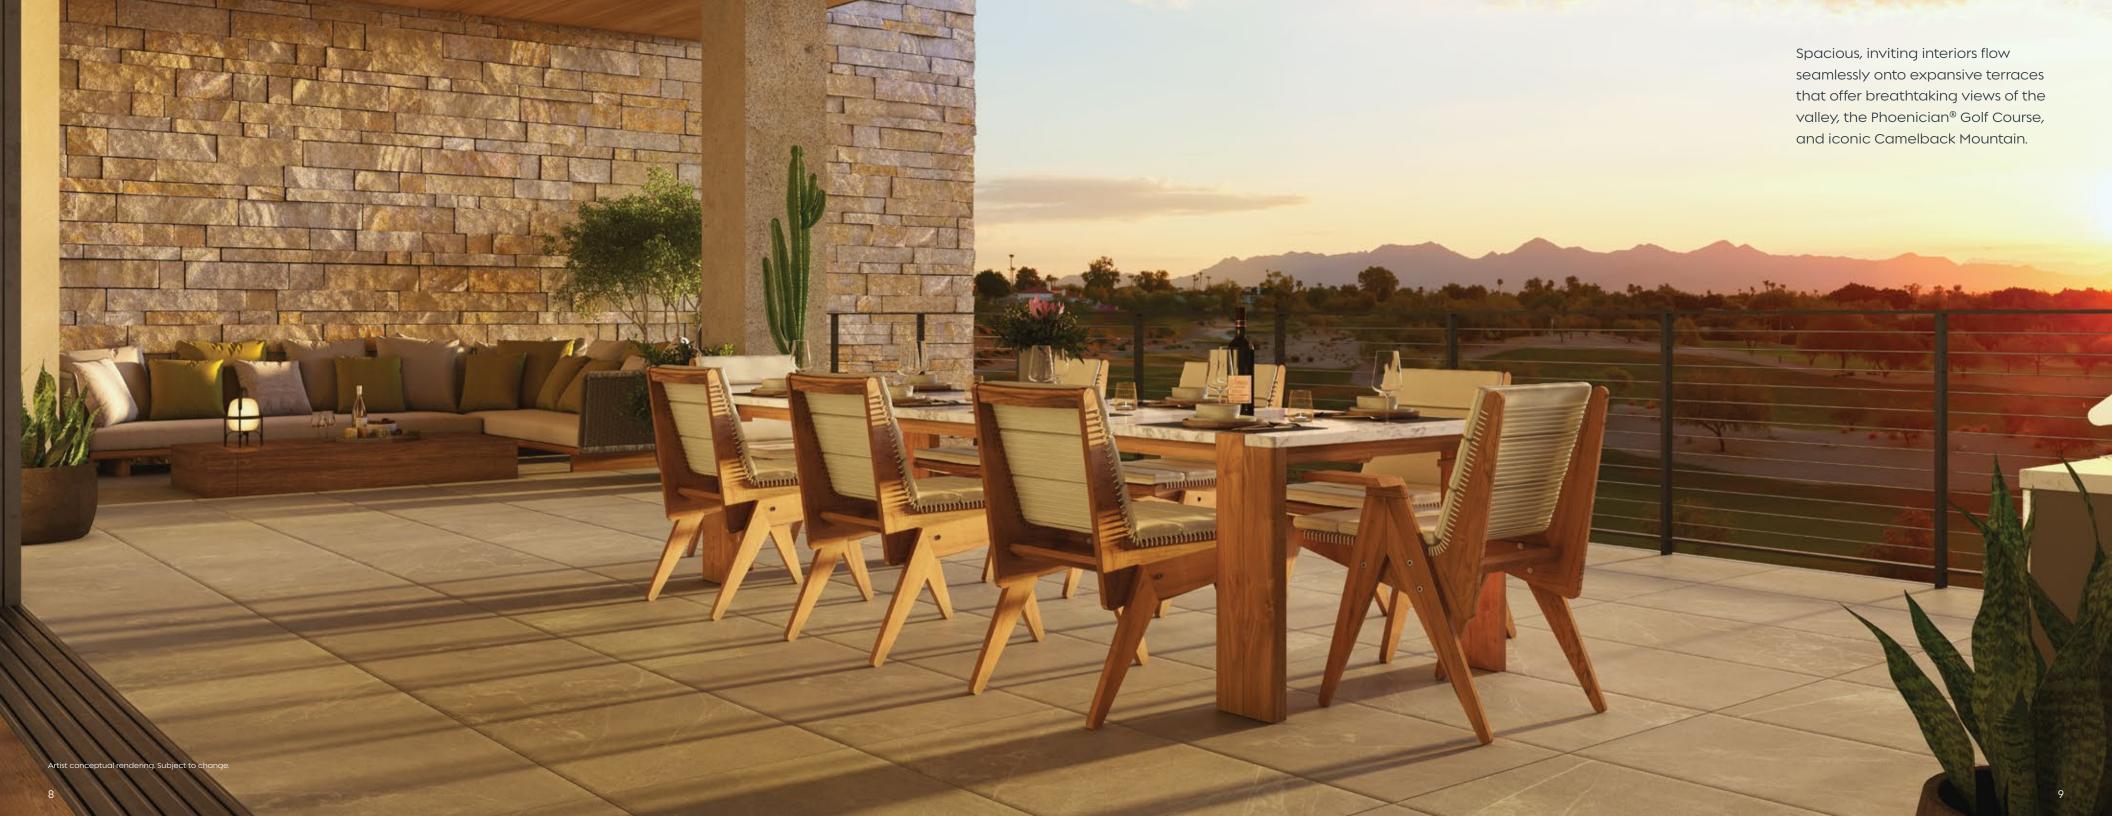

### ELEVATED LIVING

Thoughtful architecture enables residents to enjoy effortless outdoor living in the sun, under the stars, and in all seasons.

#### EXPANSIVE OUTDOOR LIVING

Ground level garden homes offer up to 2,000 square feet of private, outdoor living space, and feature desert landscape, signature canopy trees, dining and lounging areas, and gas fireplaces to create a holistic outdoor desert experience.

Each Camelback Residence building offers an intimate rooftop terrace featuring soft seating, fire tables, multiple gathering spaces, and an activity lawn. Residents and guests will enjoy dramatic sunrises and sunsets overlooking the scenic valley, the Phoenician® Golf Course, and stunning Camelback Mountain.