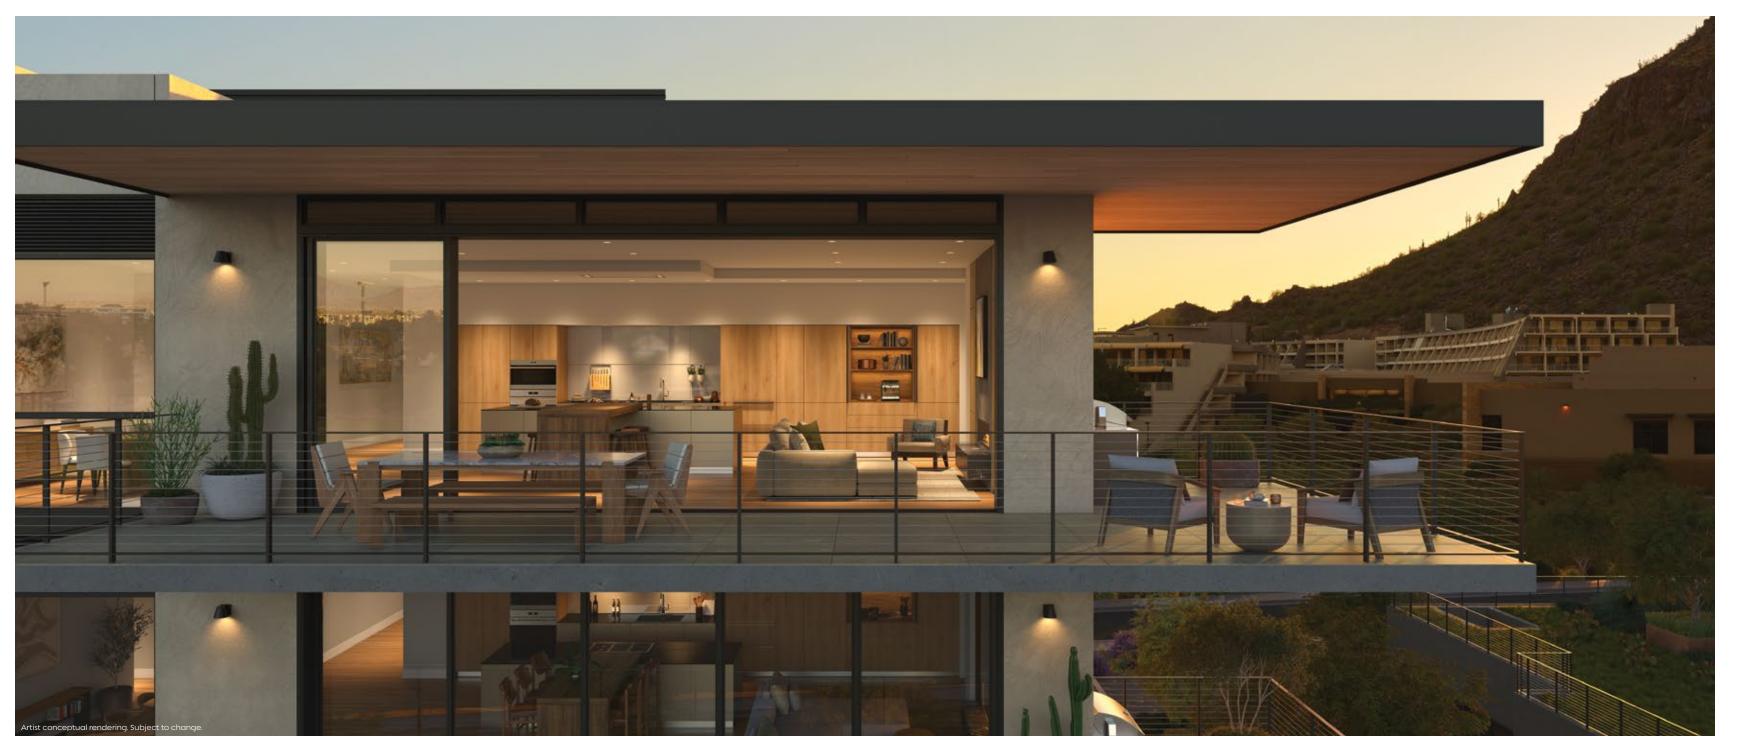

### ELEVATED LIVING

Thoughtful architecture enables residents to enjoy effortless outdoor living in the sun, under the stars, and in all seasons.

#### EXPANSIVE OUTDOOR LIVING

Ground level garden homes offer up to 2,000 square feet of private, outdoor living space, and feature desert landscape, signature canopy trees, dining and lounging areas, and gas fireplaces to create a holistic outdoor desert experience.

Each Camelback Residence building offers an intimate rooftop terrace featuring soft seating, fire tables, multiple gathering spaces, and an activity lawn. Residents and guests will enjoy dramatic sunrises and sunsets overlooking the scenic valley, the Phoenician® Golf Course, and stunning Camelback Mountain.